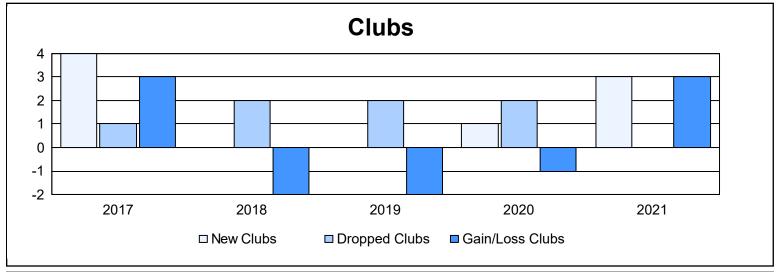

District T 1 As of June 2021 Cumulative

| Year      | New<br>Clubs | Dropped<br>Clubs | Gain/<br>Loss<br>Clubs | New<br>Members | Charter<br>Members | Reinstate<br>Members | Transfer<br>Members | Total<br>Member<br>Added | Total<br>Members<br>Dropped | Gain/<br>Loss<br>Members |
|-----------|--------------|------------------|------------------------|----------------|--------------------|----------------------|---------------------|--------------------------|-----------------------------|--------------------------|
| 2016-2017 | 4            | 1                | 3                      | 143            | 107                | 6                    | 7                   | 263                      | 168                         | 95                       |
| 2017-2018 | 0            | 2                | -2                     | 83             | 2                  | 21                   | 15                  | 121                      | 201                         | -80                      |
| 2018-2019 | 0            | 2                | -2                     | 82             | 2                  | 6                    | 5                   | 95                       | 162                         | -67                      |
| 2019-2020 | 1            | 2                | -1                     | 55             | 20                 | 4                    | 4                   | 83                       | 129                         | -46                      |
| 2020-2021 | 3            | 0                | 3                      | 129            | 63                 | 43                   | 0                   | 235                      | 144                         | 91                       |
| Average   | 2            | 1                | 0                      | 98             | 39                 | 16                   | 6                   | 159                      | 161                         | -1                       |